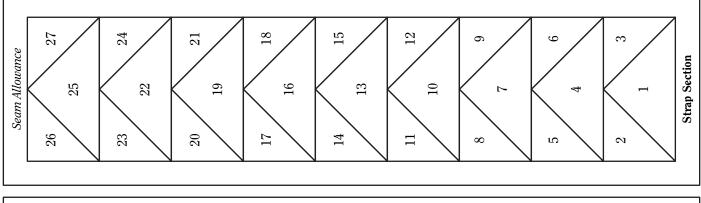

## Company's Coming Foundation

Download and print these foundations for the straps in *Company's Coming*. The complete pattern for *Company's Coming* appears in *QUILTMAKER* Nov/Dec '07 (No. 118). If you cannot find this issue at your local quilt shop, order back issues at VillageQuiltShoppe.com.

Web Extra from QUILTMAKER magazine **quiltmaker.com** 

Be sure your printed patterns match the measurements published in QUILTMAKER. If your pattern sizes are different, check your print settings to make sure there is no page scaling—you should print the page at 100% or actual size.

This line should measure 2".

Be the first to see what's new at *QUILTMAKER*. Subscribe at **quiltmaker.com** or call 800-388-7023.