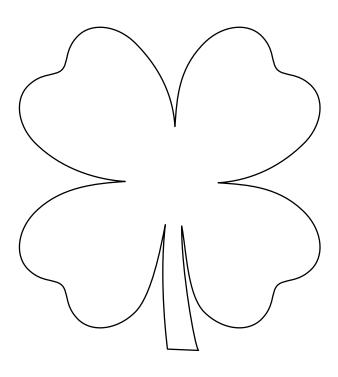

This box measures 2 inches by 1 inch. Use for accurate scale when printing

Inspired by a quilt designed by Maria Umhey

## **Planning**

For a bit o' mischief, replace one or more of the shamrock leaves in Maria's fun and easy-to-make guilt with a 4-leaf clover!

Note: Template is printed reverse and without seam allowance to use with paper-backed fusible web.