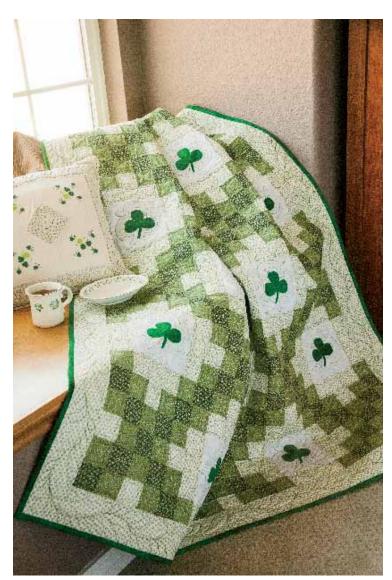

## ShamrockChain4-leafClover

The lap-sized quilt (65H  $^{\prime\prime}$  x 76H  $^{\prime\prime}$ ) version of Shamrock Chain is patterned in the February/March 2015 issue of McCall's Quick Quilts; pattern also available as a digital download at QuiltandSewShop.com.

This box measures 2 inches by 1 inch. Use for accurate scale when printing

Inspired by a quilt designed by Maria Umhey

## **Planning**

For a bit o' mischief, replace one or more of the shamrock leaves in Maria's fun and easy-to-make guilt with a 4-leaf clover!

Note: Template is printed reverse and without seam allowance to use with paper-backed fusible web.