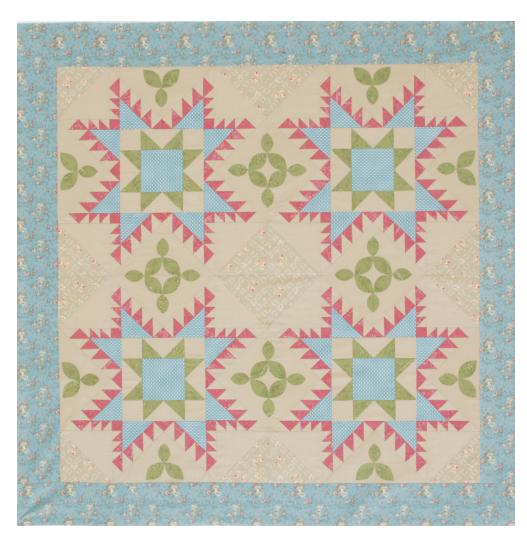

## Soft Romance

Yardage

Use this materials list to make *Soft Romance*, the color option for *Infinite Stars*. Directions for *Infinite Stars* appear in *Quiltmaker* November/December '11 (No. 142). If you cannot find this issue at your local quilt shop, order back issues at **shopquiltmaker.com**.

## materials

Wall: 54" x 54" Finished Blocks: 221/2"

Tan Tone-on-Tone
21/4 yards for blocks
Green Tone-on-Tone
5/8 yard for blocks
Tan Print
1/2 yard for blocks
Blue Tone-on-Tone
1/2 yard for blocks
Pink Tone-on-Tone
11/4 yards for blocks
Blue Print
13/4 yards for border and binding
Backing 33/4 yards
Batting 62" x 62"

Sewn by Peg Spradlin. Fabric: Desired Things by Robyn Pandolph for RJR Fabrics.