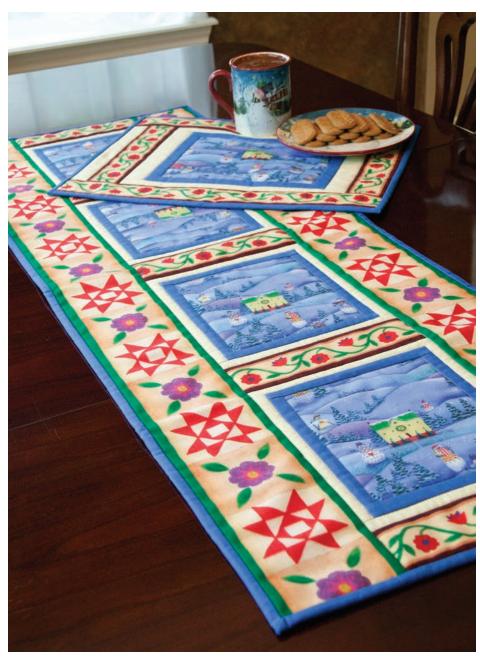

# Home for the Holidays Table Runner

Designed & Machine Quilted by Kate Colleran

Finished Table Runner Size 161/2" x 461/2"

Number of Blocks & Finished Size 4 Snow Scene Blocks 8" x 9"

Fussy-cutting the snow scene fabric and the floral stripe, both from the Jim Shore collection by Spring Fabrics yields such good results for this table runner.

### Shop

Snow scene fabric (blocks) 7/8 yd. Blue solid (blocks, binding) ½ yd. Yellow solid (blocks) 1/4 yd. Floral stripe (borders, sashes, 15/8 yds. backing) Batting size 24" x 54"

#### (in order listed)

Snow scene fabric

4 rectangles 61/2" x 71/2", fussy-cut centered on house

Blue solid

4 strips 21/2" x width of fabric (WOF) for binding

16 strips 1" x 71/2"

Yellow solid

16 strips 1" x 81/2"

Floral stripe

- 2 strips 41/2" x 52", cut lengthwise centered on star block and floral stripe
- 5 strips 21/2" x 81/2", cut lengthwise centered on yellow large floral stripes

#### Sew

1 Referring to Diagram I, sew blue solid 1" x 71/2" strips to sides of fussy-cut snow scene rectangle. Sew blue 1" x 71/2" strips to top and bottom. Sew yellow solid 1" x 81/2" strips to sides and yellow 1" x 81/2" strips to top and bottom to make Snow Scene Block. Make 4.

McCallsQuilting.com

- **2** Note: Refer to Assembly Diagram for the following steps. Sew floral stripe 2½" x 8½" strips between blocks and on each end as shown.
- **3** Sew floral stripe 4½" x 52" strips to top and bottom. Trim even with sides.
- **4** Layer, baste, and quilt. Kate stitched in the ditch to quilt. Bind with blue solid.

**Assembly Diagram** 

You'll find the pattern for the four coordinating 14½" x 18½" placemats in the December/January 2016 issue of *McCall's Quick Quilts*; pattern also available as a digital download at **Quiltand-SewShop.com**.