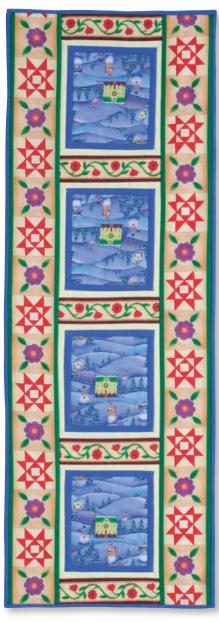

# Home for the Holidays Table Runner

Designed & Machine Quilted by Kate Colleran

Finished Table Runner Size 161/2" x 461/2"

Number of Blocks & Finished Size 4 Snow Scene Blocks 8" x 9"

Fussy-cutting the snow scene fabric and the floral stripe, both from the Jim Shore collection by Spring Fabrics yields such good results for this table runner.