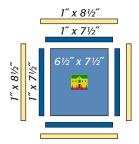

#### Sew

1 Referring to Diagram I, sew blue solid 1" x 71/2" strips to sides of fussy-cut snow scene rectangle. Sew blue 1" x 71/2" strips to top and bottom. Sew yellow solid 1" x 81/2" strips to sides and yellow 1" x 81/2" strips to top and bottom to make Snow Scene Block. Make 4.