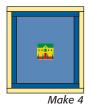

#### Sew

1 Referring to Diagram I, sew blue solid 1" x 71/2" strips to sides of fussy-cut snow scene rectangle. Sew blue 1" x 71/2" strips to top and bottom. Sew yellow solid 1" x 81/2" strips to sides and yellow 1" x 81/2" strips to top and bottom to make Snow Scene Block. Make 4.