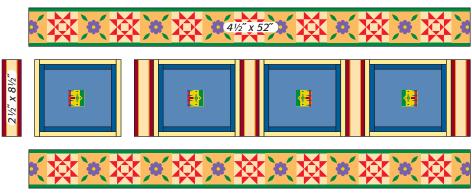

McCallsQuilting.com

- **2** Note: Refer to Assembly Diagram for the following steps. Sew floral stripe 2½" x 8½" strips between blocks and on each end as shown.
- **3** Sew floral stripe 4½" x 52" strips to top and bottom. Trim even with sides.
- **4** Layer, baste, and quilt. Kate stitched in the ditch to quilt. Bind with blue solid.

**Assembly Diagram** 

You'll find the pattern for the four coordinating 14½" x 18½" placemats in the December/January 2016 issue of *McCall's Quick Quilts*; pattern also available as a digital download at **Quiltand-SewShop.com**.