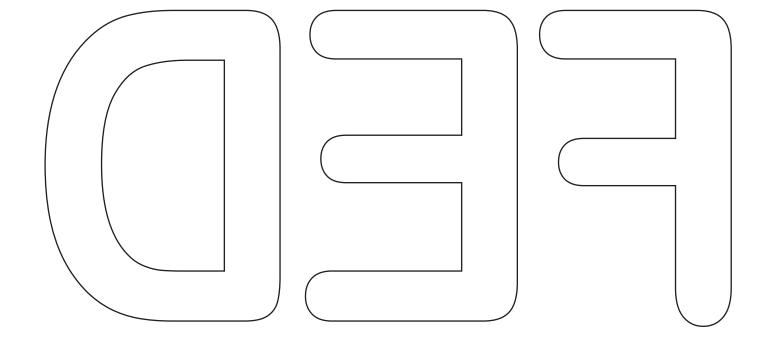

## Forever Friends Alphabet

McCallsQuilting.com © 2015 McCall's Quilting

Print at 100% (no scaling). This box measures 2 inches wide by 1 inch high. Use this as an accuracy guide when printing the templates.

Print at 100% (no scaling). This box measures 2 inches wide by 1 inch high. Use this as an accuracy guide when printing the templates.

Print at 100% (no scaling). This box measures 2 inches wide by 1 inch high. Use this as an accuracy guide when printing the templates.