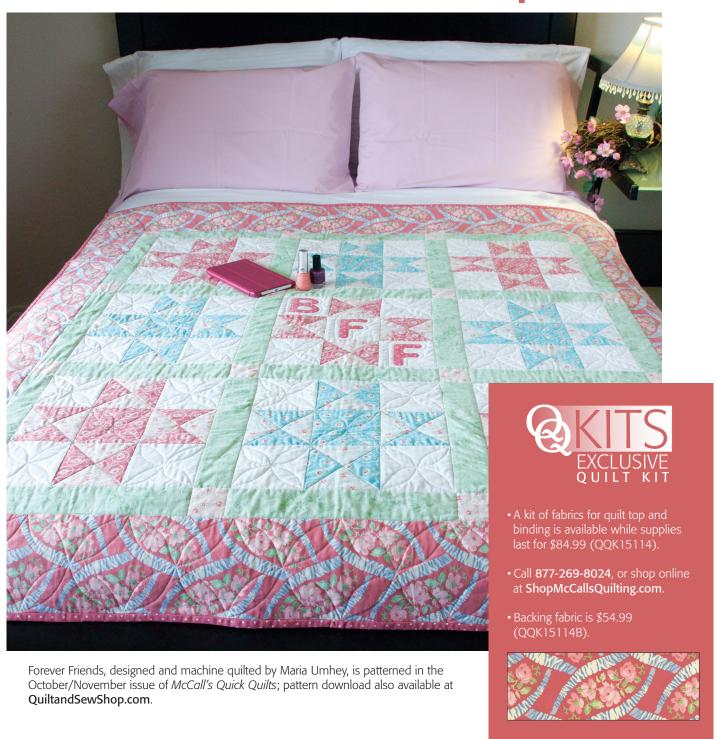

## Web Bonus:

## Forever Friends Alphabet

McCallsQuilting.com © 2015 McCall's Quilting

Print at 100% (no scaling). This box measures 2 inches wide by 1 inch high. Use this as an accuracy guide when printing the templates.