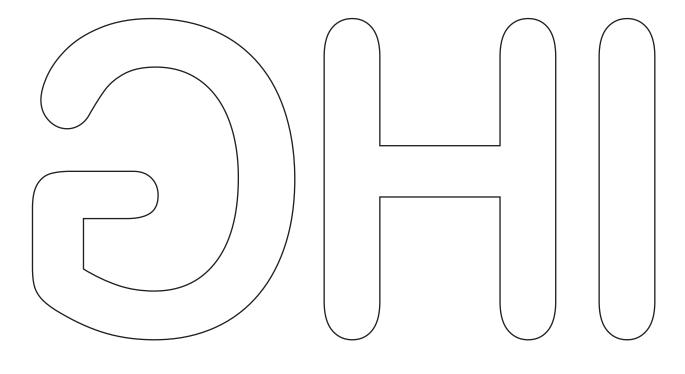

## Forever Friends Alphabet

McCallsQuilting.com © 2015 McCall's Quilting

Print at 100% (no scaling). This box measures 2 inches wide by 1 inch high. Use this as an accuracy guide when printing the templates.

McCallsQuilting.com © 2015 McCall's QUILTING

Print at 100% (no scaling). This box measures 2 inches wide by 1 inch high. Use this as an accuracy guide when printing the templates.

Print at 100% (no scaling). This box measures 2 inches wide by 1 inch high. Use this as an accuracy guide when printing the templates.