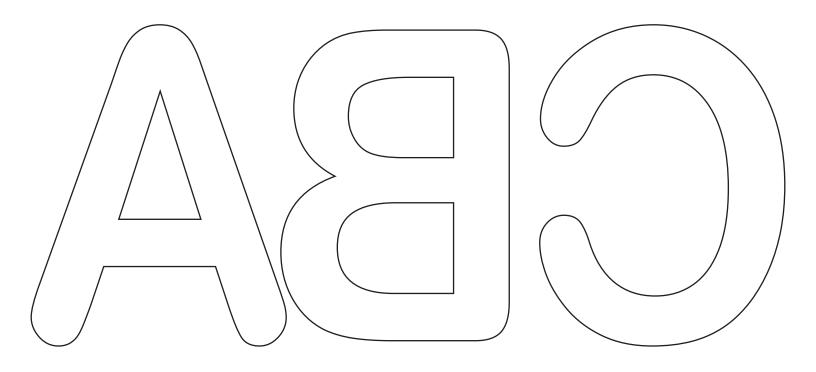

## Forever Friends Alphabet

McCallsQuilting.com © 2015 McCall's Quilting

Print at 100% (no scaling). This box measures 2 inches wide by 1 inch high. Use this as an accuracy guide when printing the templates.

Print at 100% (no scaling). This box measures 2 inches wide by 1 inch high. Use this as an accuracy guide when printing the templates.

Print at 100% (no scaling). This box measures 2 inches wide by 1 inch high. Use this as an accuracy guide when printing the templates.