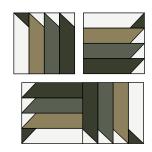

## **Piecing the Block**

Draw diagonal line on wrong side of dark 2" square. Referring to **Diagram I-A**, place marked square on white print 2" x 6½" strip, right sides together, aligning raw edges. Stitch on drawn line; trim away and discard excess fabric. Open and press to make pieced strip. Make 4.

In similar manner, make pieced strips using assorted light, medium, and dark 2" x 61/2" strips and white 2" squares (**Diagram I-B**). Make 4 each.

2 Referring to **Diagram II**, stitch together 4 pieced strips to make pieced square. Make 4.

Diagram II

**3** Sew together 4 pieced squares to make Buzzsaw Block (**Diagram III**).

**Diagram III**