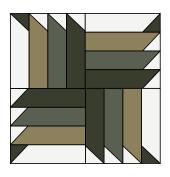

## **Buzzsaw Block**

SKILL LEVEL CONFIDENT BEGINNER

Finished Block Size 12" x 12"