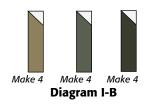

In similar manner, make pieced strips using assorted light, medium, and dark 2" x 61/2" strips and white 2" squares (**Diagram I-B**). Make 4 each.

2 Referring to **Diagram II**, stitch together 4 pieced strips to make pieced square. Make 4.