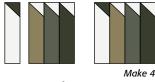

In similar manner, make pieced strips using assorted light, medium, and dark 2" x 61/2" strips and white 2" squares (**Diagram I-B**). Make 4 each.

2 Referring to **Diagram II**, stitch together 4 pieced strips to make pieced square. Make 4.