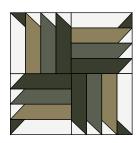

Diagram II

**3** Sew together 4 pieced squares to make Buzzsaw Block (**Diagram III**).

**Diagram III**