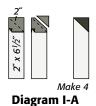

## **Piecing the Block**

Draw diagonal line on wrong side of dark 2" square. Referring to **Diagram I-A**, place marked square on white print 2" x 6½" strip, right sides together, aligning raw edges. Stitch on drawn line; trim away and discard excess fabric. Open and press to make pieced strip. Make 4.