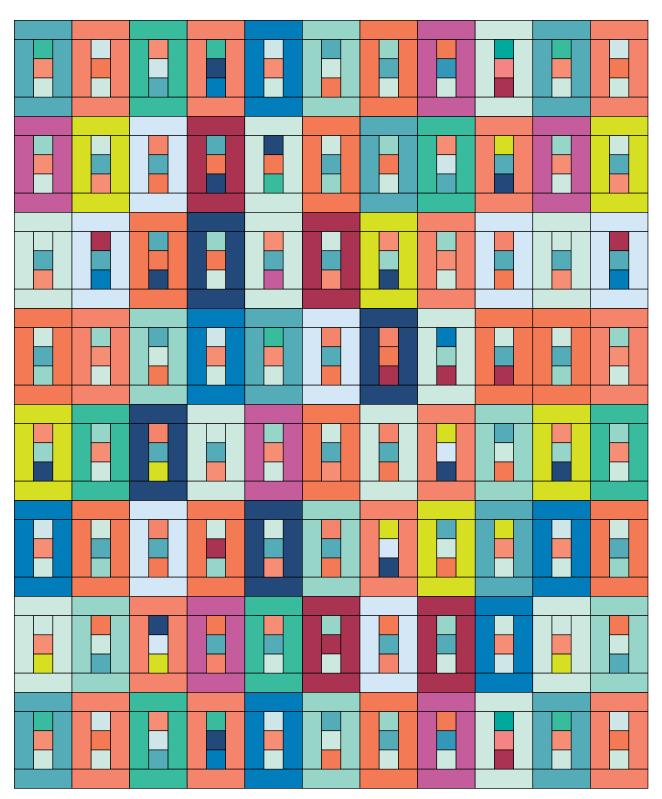

| Size Options                  |                     |                     |
|-------------------------------|---------------------|---------------------|
|                               | Crib<br>(42" x 50") | Twin<br>(66" x 80") |
| Blocks                        | 35                  | 88                  |
| Setting                       | 7 × 5               | 11 × 8              |
| Materials                     |                     |                     |
| 2"-wide Assorted Print Strips | 35                  | 88                  |
| Navy Print                    | ⅓ yard              | ¾ yard              |
| Backing Fabric                | 3 yards             | 5 yards             |
| Batting                       | Crib-Size           | Twin-Size           |

# **Twin-Size Cutting**