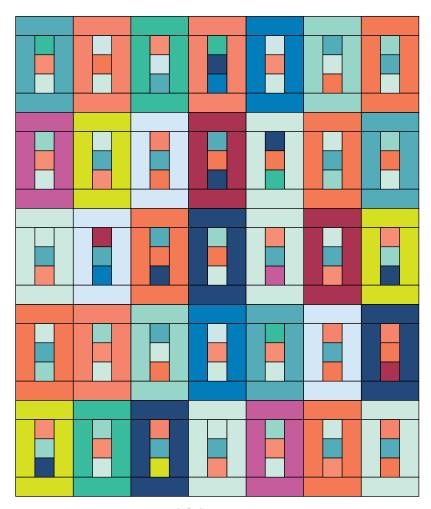

| Size Options                  |                     |                     |
|-------------------------------|---------------------|---------------------|
|                               | Crib<br>(42" x 50") | Twin<br>(66" x 80") |
| Blocks                        | 35                  | 88                  |
| Setting                       | 7 × 5               | 11 × 8              |
| Materials                     |                     |                     |
| 2"-wide Assorted Print Strips | 35                  | 88                  |
| Navy Print                    | ⅓ yard              | ¾ yard              |
| Backing Fabric                | 3 yards             | 5 yards             |
| Batting                       | Crib-Size           | Twin-Size           |

# **Crib-Size Cutting**