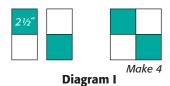

## **Making the Block**

1 Referring to **Diagram I**, sew together 2 teal print and 2 white-on-white print 21/2" squares to make 4-patch. Make 4.

2 Sew together 4-patches, white rectangles, gray print rectangles and white/gray print square as shown to make Big Time Block (Diagram II).