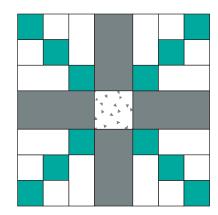

## **Cutting Instructions**

(Cut in order listed)

Teal Print

12 squares 21/2" x 21/2" White-on-white print 8 rectangles 21/2" x 41/2" 8 squares 21/2" x 21/2" Gray print 4 rectangles 31/2" x 61/2"

White/gray print 1 square 31/2" x 31/2"

## Big Time Block

SKILL LEVEL **CONFIDENT BEGINNER** 

Finished Block Size 15" x 15"

## **Making the Block**

1 Referring to **Diagram I**, sew together 2 teal print and 2 white-on-white print 21/2" squares to make 4-patch. Make 4.



2 Sew together 4-patches, white rectangles, gray print rectangles and white/gray print square as shown to make Big Time Block (Diagram II).



**Diagram II** 

© 2016 McCall's Quilting McCallsQuilting.com