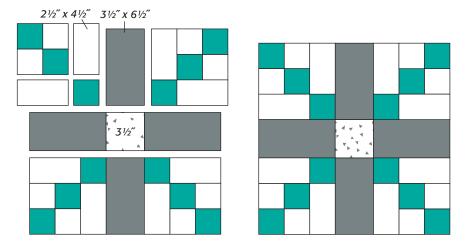

## **Making the Block**

1 Referring to **Diagram I**, sew together 2 teal print and 2 white-on-white print 21/2" squares to make 4-patch. Make 4.

2 Sew together 4-patches, white rectangles, gray print rectangles and white/gray print square as shown to make Big Time Block (Diagram II).

**Diagram II** 

© 2016 McCall's Quilting McCallsQuilting.com