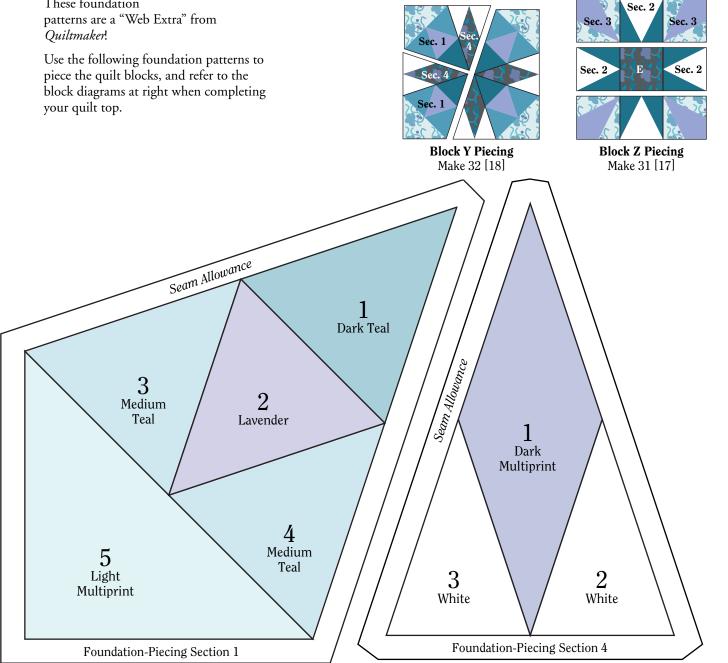

From QUILTMAKER magazine's Special Collection of Quilting Motifs

From QUILTMAKER issue #83 January/February, 2002 http://www.quiltmaker.com

Quiltmaker editor Caroline Reardon adapted a design by Irma Gail Hatcher (published in the May 1987 issue of Quilter's Newsletter Magazine) to create "Winter Twilight". Complete directions, including yardage information, for a pieced version of "Winter Twilight" appear in the January/February 2002 (#83) issue of Quiltmaker magazine. These foundation

**Block V Piecing** Make 4 [4]

**Block W Piecing** Make 18 [14]

**Block X Piecing** Make 14 [10]

Make 160 [96]

Make 142 [82] Copyright © 2002 Primedia Inc. All rights reserved.

Make 160 [96]

Section 2 Using White: Make 142 [82]

Section 2 Using Lavender: Make 36 [28]