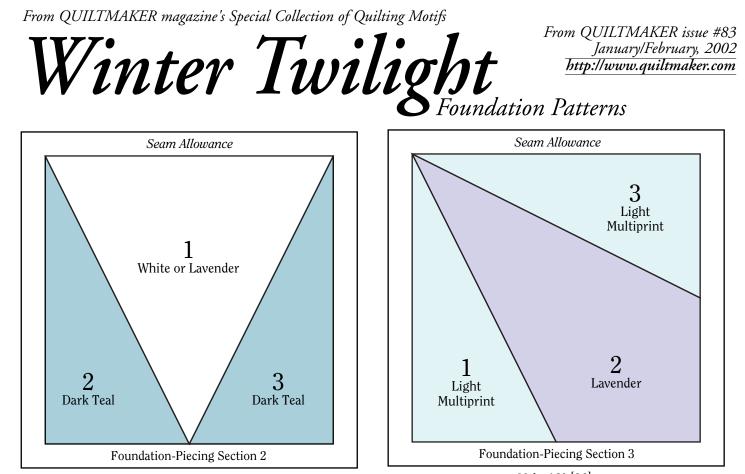

From QUILTMAKER magazine's Special Collection of Quilting Motifs

From QUILTMAKER issue #83 January/February, 2002 http://www.quiltmaker.com

Quiltmaker editor Caroline Reardon adapted a design by Irma Gail Hatcher (published in the May 1987 issue of Quilter's Newsletter Magazine) to create "Winter Twilight". Complete directions, including yardage information, for a pieced version of "Winter Twilight" appear in the January/February 2002 (#83) issue of Quiltmaker magazine. These foundation