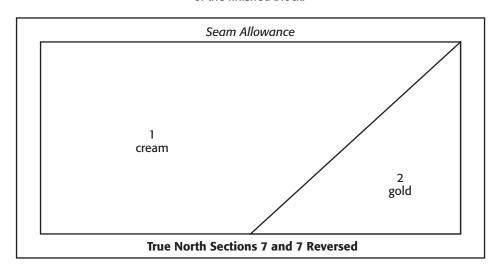

## True North

appears in Quiltmaker November/December '17 (No. 178)





Patterns are the reverse of the finished block.





Copyright © 2017 F+W, a content + ecommerce company All rights reserved.

This line should measure 2".

If it does not, check the printer settings to make sure there is no page scaling—

print the page at 100% or actual size.



## True North

appears in Quiltmaker November/December '17 (No. 178)



Copyright © 2017 F+W, a content + ecommerce company All rights reserved.

This line should measure 2".

If it does not, check the printer settings to make sure there is no page scaling—print the page at 100% or actual size.



## True North

appears in Quiltmaker November/December '17 (No. 178)