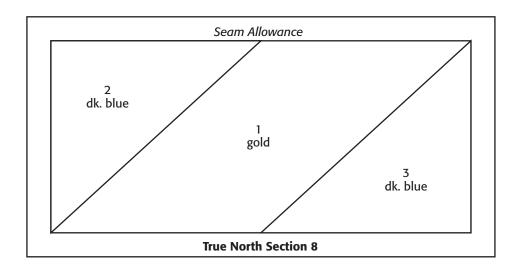

## True North

appears in Quiltmaker November/December '17 (No. 178)

Copyright © 2017 F+W, a content + ecommerce company All rights reserved.

This line should measure 2".

If it does not, check the printer settings to make sure there is no page scaling—print the page at 100% or actual size.