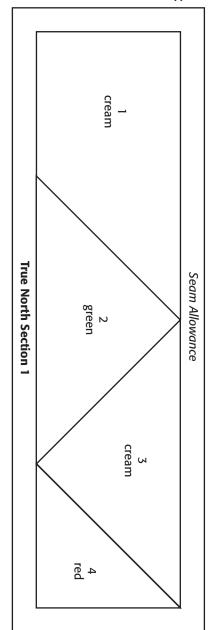

## True North

appears in Quiltmaker November/December '17 (No. 178)

Patterns are the reverse of the finished block.

Copyright © 2017 F+W, a content + ecommerce company All rights reserved.

This line should measure 2".

If it does not, check the printer settings to make sure there is no page scaling—

print the page at 100% or actual size.