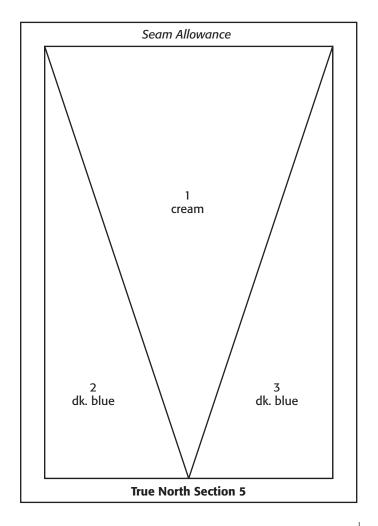

## True North

appears in Quiltmaker November/December '17 (No. 178)





Patterns are the reverse of the finished block.





Copyright © 2017 F+W, a content + ecommerce company All rights reserved.

This line should measure 2".

If it does not, check the printer settings to make sure there is no page scaling—

print the page at 100% or actual size.



## True North

appears in Quiltmaker November/December '17 (No. 178)



Copyright © 2017 F+W, a content + ecommerce company All rights reserved.

This line should measure 2".

If it does not, check the printer settings to make sure there is no page scaling—print the page at 100% or actual size.



## True North

appears in Quiltmaker November/December '17 (No. 178)