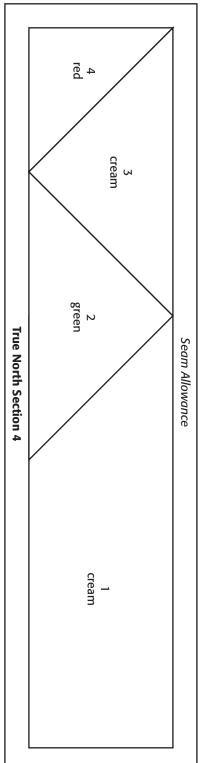

## True North

appears in Quiltmaker November/December '17 (No. 178)





Patterns are the reverse of the finished block.





Copyright © 2017 F+W, a content + ecommerce company All rights reserved.

This line should measure 2".

If it does not, check the printer settings to make sure there is no page scaling—

print the page at 100% or actual size.



## True North

appears in Quiltmaker November/December '17 (No. 178)



Copyright © 2017 F+W, a content + ecommerce company All rights reserved.

This line should measure 2".

If it does not, check the printer settings to make sure there is no page scaling—print the page at 100% or actual size.



## True North

appears in Quiltmaker November/December '17 (No. 178)