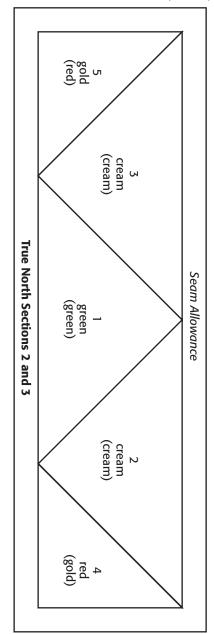

## True North

appears in Quiltmaker November/December '17 (No. 178)

Copyright © 2017 F+W, a content + ecommerce company All rights reserved.

This line should measure 2".

If it does not, check the printer settings to make sure there is no page scaling—print the page at 100% or actual size.