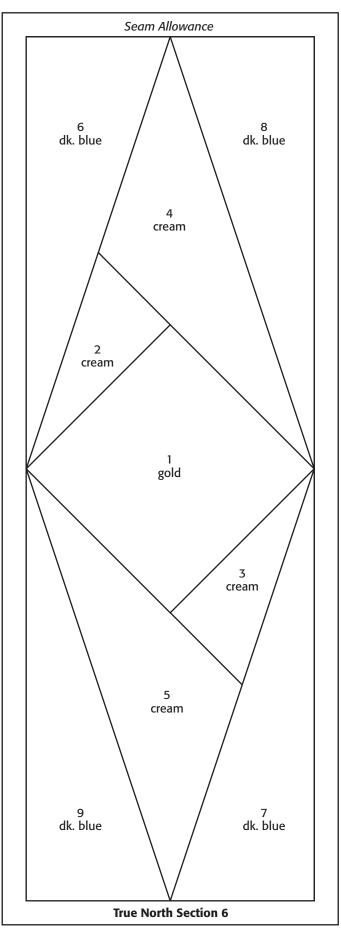

## True North

appears in Quiltmaker November/December '17 (No. 178)

Patterns are the reverse of the finished block.

Copyright © 2017 F+W, a content + ecommerce company All rights reserved.

This line should measure 2".