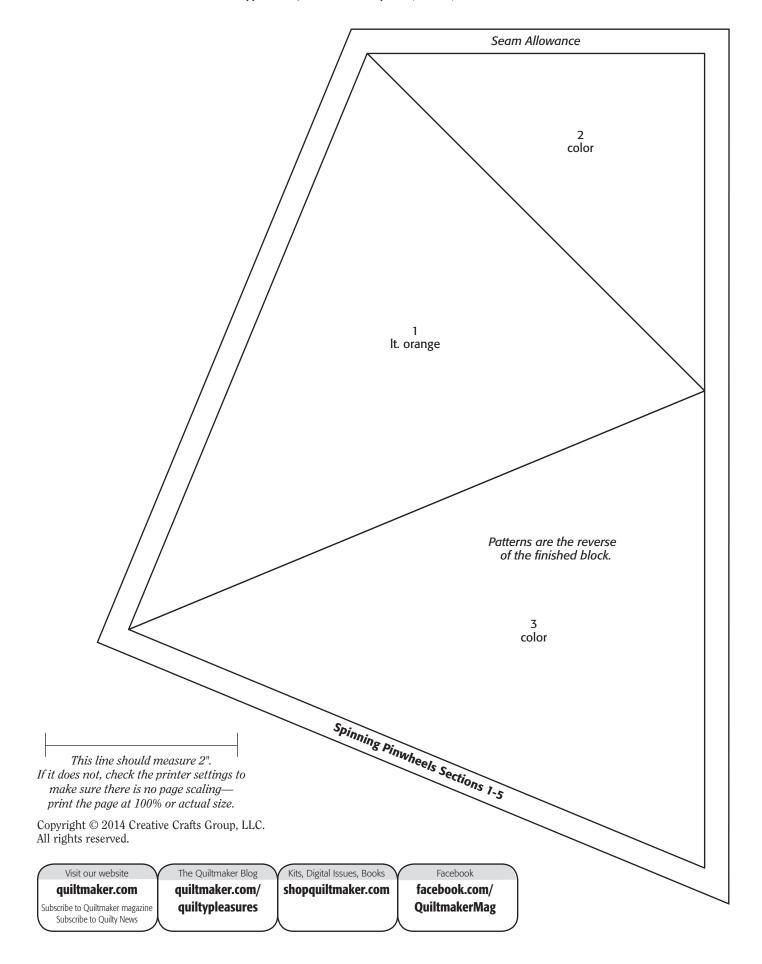

## Spinning Pinwheels

appears in Quiltmaker Mar/Apr '14 (No. 156)

This line should measure 2".

If it does not, check the printer settings to make sure there is no page scaling—print the page at 100% or actual size.