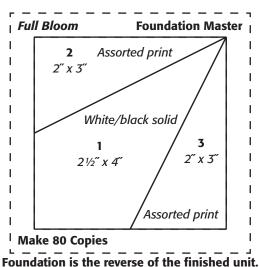

### **FULL BLOOM**

Print at 100% (no scaling). This box measures 2 inches wide by 1 inch high. Use this as an accuracy guide when printing the Pattern Section.