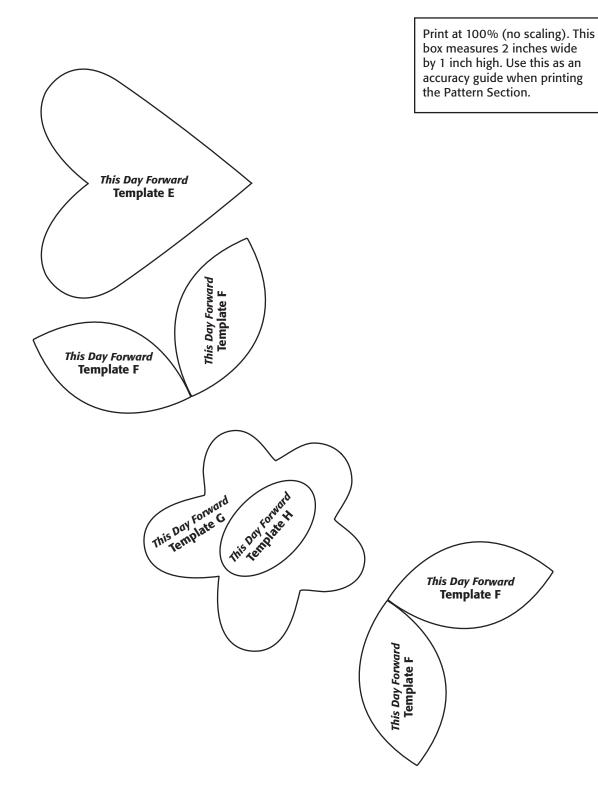

1 inch high. Use this as an accuracy guide when printing the Pattern Section. Wild Orchid **Template E** Wild Orchid **Template D** Wild Orchid **Template C** Wild Orchid A əfalqməT Wild Orchid Template B

#### WHITEHORSE SKY



### **FULL BLOOM**

Print at 100% (no scaling). This box measures 2 inches wide by 1 inch high. Use this as an accuracy guide when printing the Pattern Section.



#### **DAISY TRELLIS**



## **DIANE'S DRESDENS**

Print at 100% (no scaling). This box measures 2 inches wide by 1 inch high. Use this as an accuracy guide when printing the Pattern Section.



# **MOTHER'S CHOICE**





# THIS DAY FORWARD

Print at 100% (no scaling). This box measures 2 inches wide by 1 inch high. Use this as an accuracy guide when printing the Pattern Section.



# THIS DAY FORWARD