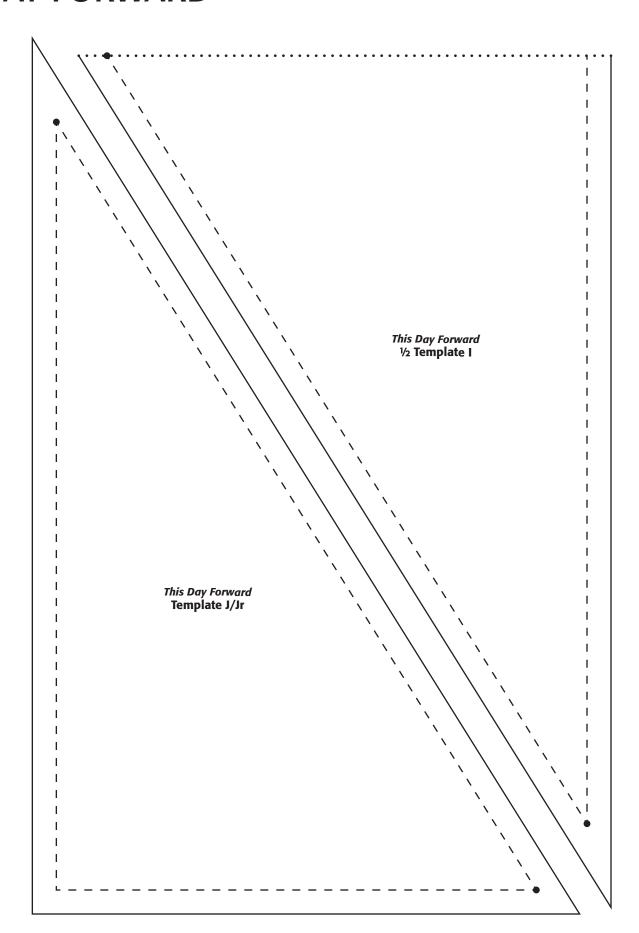

sures 2 inches wide by 1 inch high. Use this as an accuracy guide when printing the Pattern Section. Wild Orchid **Template E** Wild Orchid **Template D** Wild Orchid **Template C** Wild Orchid A əfalqməT Wild Orchid Template B

#### WHITEHORSE SKY



### **FULL BLOOM**

Print at 100% (no scaling). This box measures 2 inches wide by 1 inch high. Use this as an accuracy guide when printing the Pattern Section.



#### **DAISY TRELLIS**



## **DIANE'S DRESDENS**

Print at 100% (no scaling). This box measures 2 inches wide by 1 inch high. Use this as an accuracy guide when printing the Pattern Section.



# **MOTHER'S CHOICE**





# THIS DAY FORWARD

Print at 100% (no scaling). This box measures 2 inches wide by 1 inch high. Use this as an accuracy guide when printing the Pattern Section.



# THIS DAY FORWARD