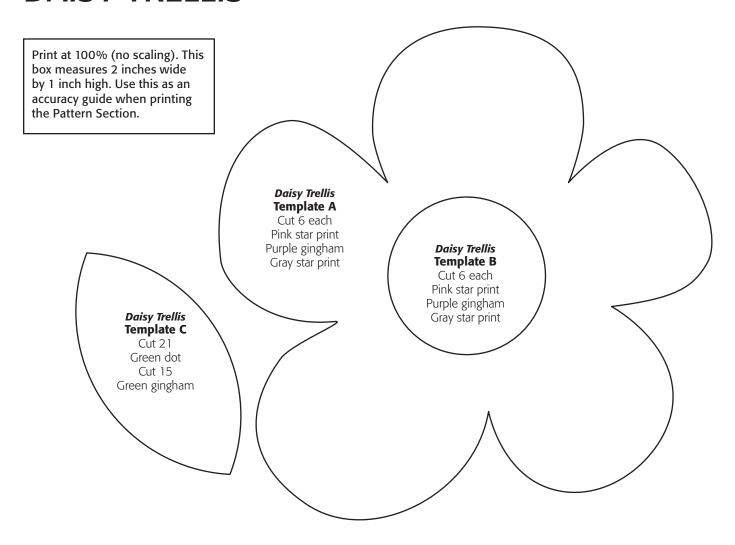

|
| This Day Forward        | 6-8  |
| ,                       |      |

For Continuous Bias instructions and video go to McCallsQuilting.com/ContinuousBias.

Copyright 2017 F+W, a content + ecommerce company. All rights reserved. Reader has permission to copy contents of this section for personal use.

# WILD ORCHID Print at 100% (no scaling). This box measures 2 inches wide by 1 inch high. Use this as an accuracy guide when printing the Pattern Section. Wild Orchid **Template E** Wild Orchid **Template D** Wild Orchid **Template C** Wild Orchid A əfalqməT Wild Orchid Template B

#### WHITEHORSE SKY



### **FULL BLOOM**

Print at 100% (no scaling). This box measures 2 inches wide by 1 inch high. Use this as an accuracy guide when printing the Pattern Section.



#### **DAISY TRELLIS**



## **DIANE'S DRESDENS**

Print at 100% (no scaling). This box measures 2 inches wide by 1 inch high. Use this as an accuracy guide when printing the Pattern Section.



# **MOTHER'S CHOICE**





# THIS DAY FORWARD

Print at 100% (no scaling). This box measures 2 inches wide by 1 inch high. Use this as an accuracy guide when printing the Pattern Section.



# THIS DAY FORWARD