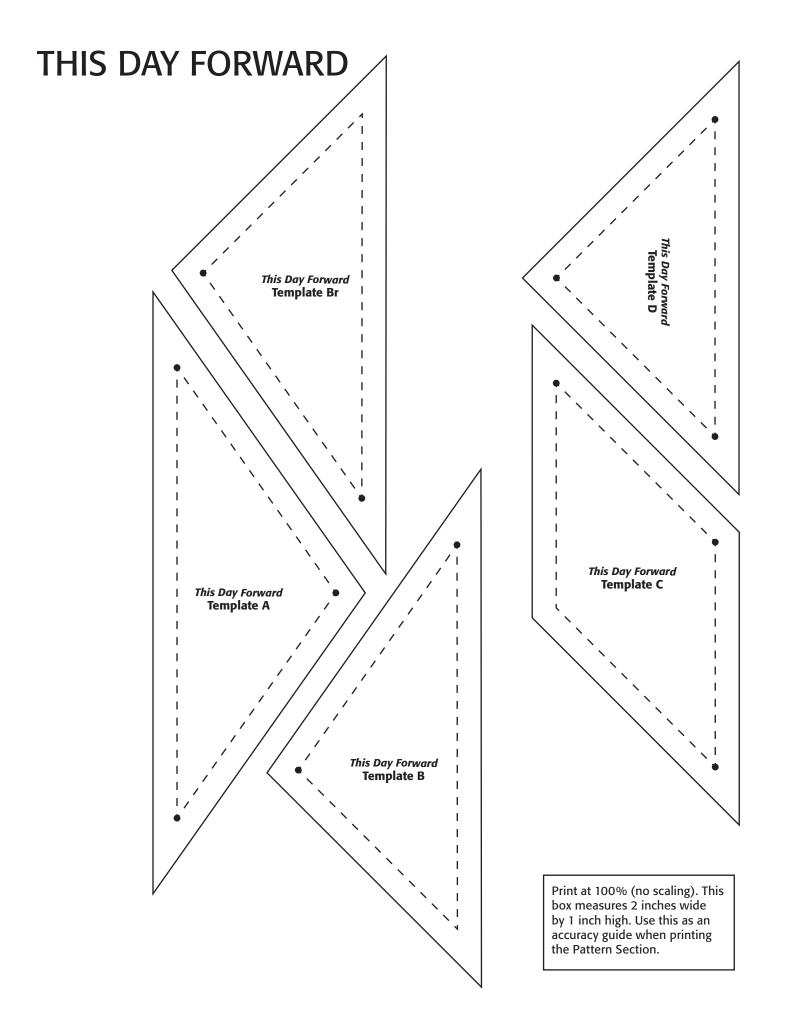

# THIS DAY FORWARD

Print at 100% (no scaling). This box measures 2 inches wide by 1 inch high. Use this as an accuracy guide when printing the Pattern Section.