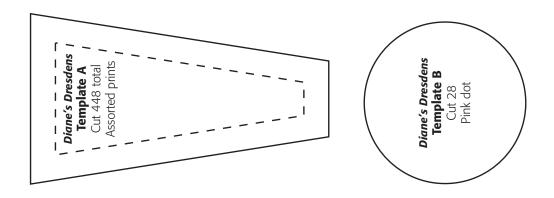

## **DIANE'S DRESDENS**

Print at 100% (no scaling). This box measures 2 inches wide by 1 inch high. Use this as an accuracy guide when printing the Pattern Section.