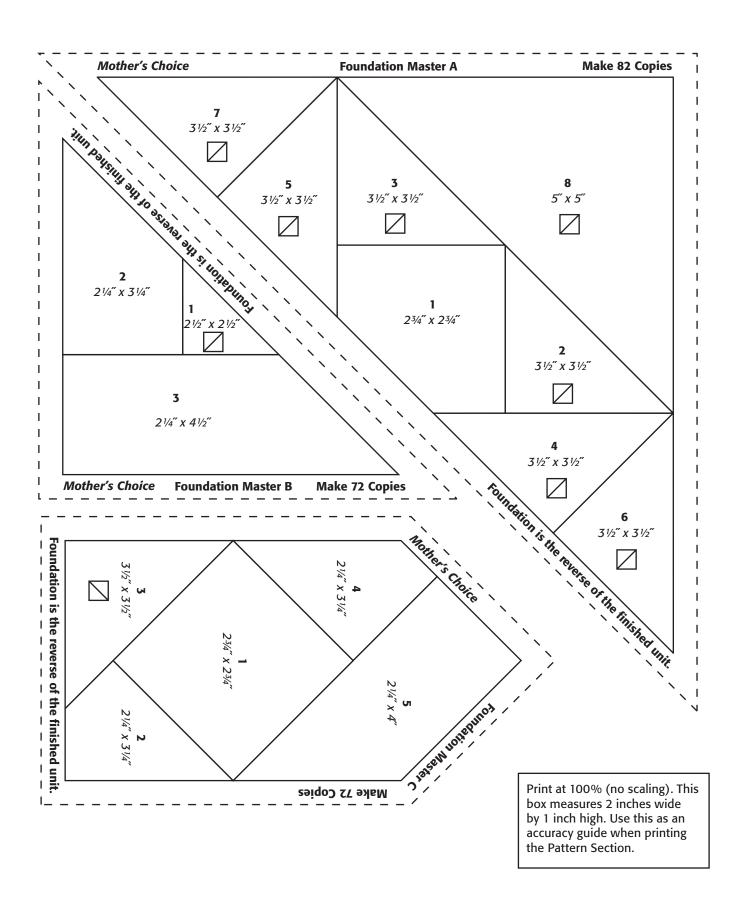

ommerce company. All rights reserved. Reader has permission to copy contents of this section for personal use.

# WILD ORCHID Print at 100% (no scaling). This box measures 2 inches wide by 1 inch high. Use this as an accuracy guide when printing the Pattern Section. Wild Orchid **Template E** Wild Orchid **Template D** Wild Orchid **Template C** Wild Orchid A əfalqməT Wild Orchid Template B

#### WHITEHORSE SKY



### **FULL BLOOM**

Print at 100% (no scaling). This box measures 2 inches wide by 1 inch high. Use this as an accuracy guide when printing the Pattern Section.



#### **DAISY TRELLIS**



## **DIANE'S DRESDENS**

Print at 100% (no scaling). This box measures 2 inches wide by 1 inch high. Use this as an accuracy guide when printing the Pattern Section.



# **MOTHER'S CHOICE**





# THIS DAY FORWARD

Print at 100% (no scaling). This box measures 2 inches wide by 1 inch high. Use this as an accuracy guide when printing the Pattern Section.



# THIS DAY FORWARD