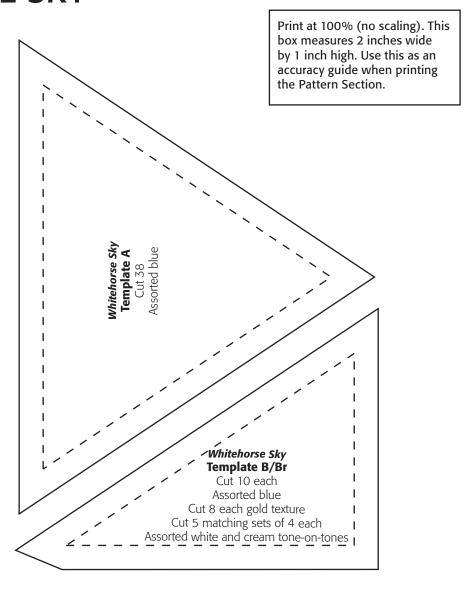

| 2    |
| Whitehorse Sky          | 3    |
| Full Bloom              | 3    |
| Daisy Trellis           | 4    |
| Diane's Dersdens        | 4    |
| Mother's Choice         | 5    |
| This Day Forward        | 6-8  |
| ,                       |      |

For Continuous Bias instructions and video go to McCallsQuilting.com/ContinuousBias.

Copyright 2017 F+W, a content + ecommerce company. All rights reserved. Reader has permission to copy contents of this section for personal use.

# WILD ORCHID Print at 100% (no scaling). This box measures 2 inches wide by 1 inch high. Use this as an accuracy guide when printing the Pattern Section. Wild Orchid **Template E** Wild Orchid **Template D** Wild Orchid **Template C** Wild Orchid A əfalqməT Wild Orchid Template B

#### WHITEHORSE SKY



### **FULL BLOOM**

Print at 100% (no scaling). This box measures 2 inches wide by 1 inch high. Use this as an accuracy guide when printing the Pattern Section.



#### **DAISY TRELLIS**



## **DIANE'S DRESDENS**

Print at 100% (no scaling). This box measures 2 inches wide by 1 inch high. Use this as an accuracy guide when printing the Pattern Section.



# **MOTHER'S CHOICE**





# THIS DAY FORWARD

Print at 100% (no scaling). This box measures 2 inches wide by 1 inch high. Use this as an accuracy guide when printing the Pattern Section.



# THIS DAY FORWARD